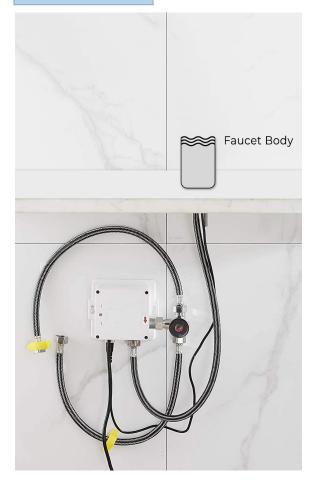

Flux: ≥0.07L/S

Power Supply: Box Transformer (BOX)

Temperature Mixer: Below Deck Manual Mixing Valve (BDM)

Factory Default Timeout: 30s Factory Default GPC: 0.75

Dia.of inlet / outlet pipe: G1/2"

Working pressure: 0.05 - 1.6 Mpa